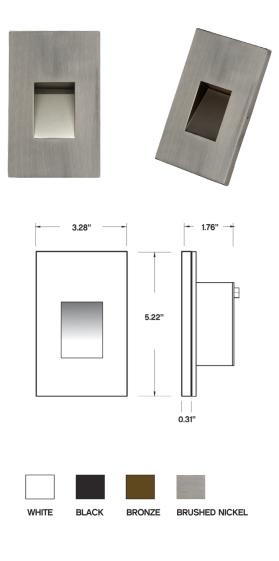

## 2W VERTICAL RECESSED LED STEP/WALL LIGHT

ORDERING GUIDE

TBD.STS3x5

- COLOR TEMP 27K - 2700K 30K - 3000K 40K - 4000K
- FINISH WH - White BK - Black BZ - Bronze BN - Brushed Nickel

VOLTAGE \***12V** - 12V DC **120V** - 120V AC

## FEATURES

- 12V DC (3000k Only) or 120V AC Voltage
- 2W
- 185 Lumens
- 2700°K, 3000°K, 4000°K
- 90+ CRI
- IP65 Wet Location Outdoor Rated
- 120V AC Option NO Transformer Required
- 12V DC Option Requires Remote TLS Power Supply
- · Refer to Power Supplies for Dimming Compatibility
- Certification ETL Listed
- Long Life 50,000 Hours
- Easy Install with Single Gang Switch Box