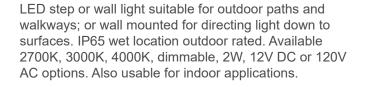

## FEATURES

- 12V DC (3000k Only) or 120V AC Voltage
- 2W
- 185 Lumens
- 2700°K, 3000°K, 4000°K
- 90+ CRI
- IP65 Wet Location Outdoor Rated
- 120V AC Option NO Transformer Required
- 12V DC Option Requires Remote TLS Power Supply
- · Refer to Power Supplies for Dimming Compatibility
- Certification ETL Listed
- Long Life 50,000 Hours
- Easy Install with Single Gang Switch Box